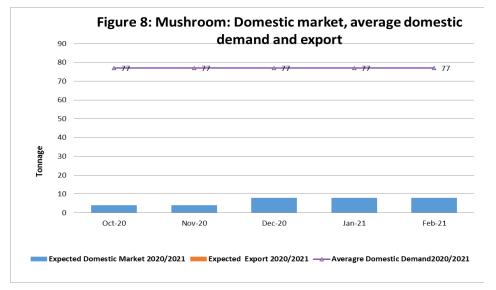

|            | Table 3B: EXPECTED PRODUCTION \     | /ERSUS DC | MESTIC DE |              | ALYSIS     | •          | •      |
|------------|-------------------------------------|-----------|-----------|--------------|------------|------------|--------|
|            |                                     |           | Numbers i | n this table | e represen | ts Tonnage |        |
| Сгор       | Expected Shortage or Surplus        | Oct-20    | Nov-20    | Dec-20       | Jan-21     | Feb-21     | TOTAL  |
|            | Expected for Domestic Market        | 37.0      | 37.3      | 39.1         | 38.5       | 37.0       | 188.8  |
| Spinach    | Average Domestic Demand             | 46.0      | 46.0      | 46.0         | 46.0       | 46.0       | 230.0  |
|            | Surplus /Shortage                   | -9.0      | -8.7      | -6.9         | -7.5       | -9.0       | -41.2  |
|            | <b>Expected for Domestic Market</b> | 1.2       | 12.9      | 192.5        | 197.5      | 197.5      | 601.6  |
| Sweet Corn | Average Domestic Demand             | 70.0      | 70.0      | 70.0         | 70.0       | 70.0       | 350.0  |
|            | Surplus /Shortage                   | -68.8     | -57.1     | 122.5        | 127.5      | 127.5      | 251.6  |
|            | Expected for Domestic Market        | 4.0       | 4.0       | 8.0          | 8.0        | 8.0        | 32.0   |
| Mushroom   | Average Domestic Demand             | 77.0      | 77.0      | 77.0         | 77.0       | 77.0       | 385.0  |
|            | Surplus /Shortage                   | -73.0     | -73.0     | -69.0        | -69.0      | -69.0      | -353.0 |

#### **4.2 GRAPHICAL ANALYSIS**

**Figures 1 to 8** below indicates the Domestic market, average domestic demand and export analysis and this shows that we will have sufficient supply of Tomatoes, both round and jam as well as Carrots during the first month of the forecasted period. With regard to the three monitored crops, the production volume expected is lower than the domestic requirements, and however, sweetcorn will pick up during December month onwards.