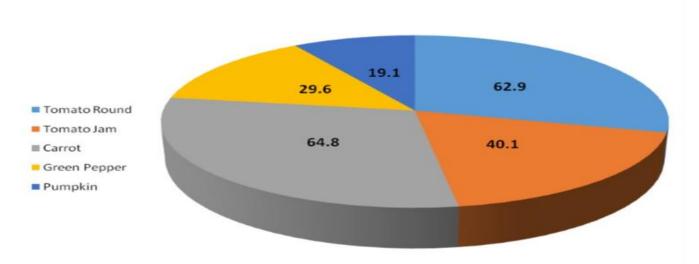

## 5.0 HECTARES PLANTED AND EXPECTED YIELD PER HECTARE

The highest hectares planted are for Carrot (64.8 ha), followed by 62.9 ha of Tomato round with Pumpkin having smallest area planted (19.1ha). This suggest that, producers need to upscale their production for pumpkins to meet the demand. Also, the highest average yield per crop will be expected in round tomatoes production.