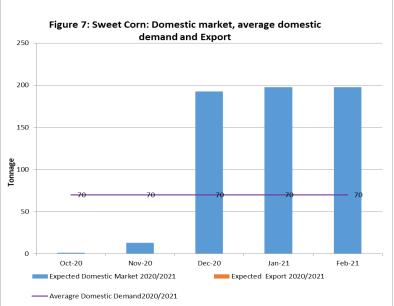

|            | Table 3B: EXPECTED PRODUCTION \     | /ERSUS DC | MESTIC DE |              | ALYSIS     | •          | •      |
|------------|-------------------------------------|-----------|-----------|--------------|------------|------------|--------|
|            |                                     |           | Numbers i | n this table | e represen | ts Tonnage |        |
| Сгор       | Expected Shortage or Surplus        | Oct-20    | Nov-20    | Dec-20       | Jan-21     | Feb-21     | TOTAL  |
|            | Expected for Domestic Market        | 37.0      | 37.3      | 39.1         | 38.5       | 37.0       | 188.8  |
| Spinach    | Average Domestic Demand             | 46.0      | 46.0      | 46.0         | 46.0       | 46.0       | 230.0  |
|            | Surplus /Shortage                   | -9.0      | -8.7      | -6.9         | -7.5       | -9.0       | -41.2  |
|            | <b>Expected for Domestic Market</b> | 1.2       | 12.9      | 192.5        | 197.5      | 197.5      | 601.6  |
| Sweet Corn | Average Domestic Demand             | 70.0      | 70.0      | 70.0         | 70.0       | 70.0       | 350.0  |
|            | Surplus /Shortage                   | -68.8     | -57.1     | 122.5        | 127.5      | 127.5      | 251.6  |
|            | Expected for Domestic Market        | 4.0       | 4.0       | 8.0          | 8.0        | 8.0        | 32.0   |
| Mushroom   | Average Domestic Demand             | 77.0      | 77.0      | 77.0         | 77.0       | 77.0       | 385.0  |
|            | Surplus /Shortage                   | -73.0     | -73.0     | -69.0        | -69.0      | -69.0      | -353.0 |

#### **4.2 GRAPHICAL ANALYSIS**

**Figures 1 to 8** below indicates the Domestic market, average domestic demand and export analysis and this shows that we will have sufficient supply of Tomatoes, both round and jam as well as Carrots during the first month of the forecasted period. With regard to the three monitored crops, the production volume expected is lower than the domestic requirements, and however, sweetcorn will pick up during December month onwards.