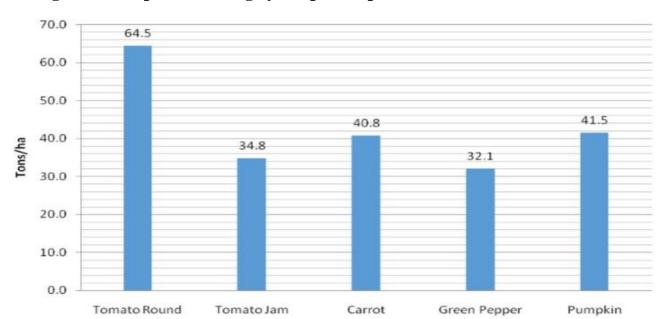

## 5.0 HECTARES PLANTED AND EXPECTED YIELD PER HECTARE

The highest hectares planted are for Carrot (64.8 ha), followed by 62.9 ha of Tomato round with Pumpkin having smallest area planted (19.1ha). This suggest that, producers need to upscale their production for pumpkins to meet the demand. Also, the highest average yield per crop will be expected in round tomatoes production.

#### Figure 9: Hectares planted per crop

Figure 10: Expected average yield per crop