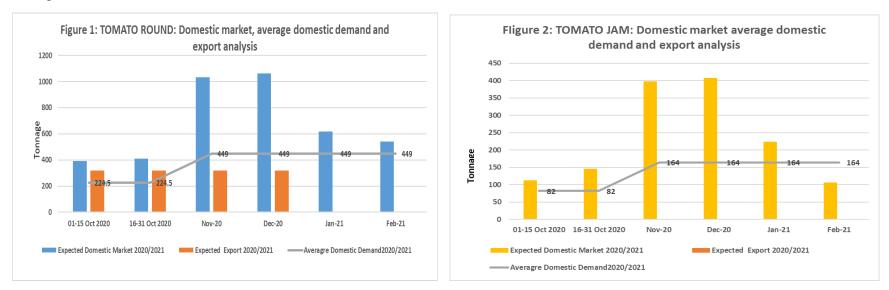

#### **4.1 TABULATION ANALYSIS**

The Table 3 indicates expected production versus the average domestic demand per crop per month

|              | Table 3                         | EXPECTED PRO | DUCTION VERSU | <b>JS DOMESTIC</b> | DEMAND ANA      | LYSIS         |        | •      |
|--------------|---------------------------------|--------------|---------------|--------------------|-----------------|---------------|--------|--------|
|              |                                 |              |               | Numbers in t       | his table repre | sents Tonnage |        |        |
| Сгор         | Expected Shortage or<br>Surplus | 01-15 Oct 20 | 16-31 Oct 20  | Nov-20             | Dec-20          | Jan-21        | Feb-21 | TOTAL  |
|              | Expected for Domestic Market    | 392.6        | 410.2         | 1031.9             | 1062.9          | 618.1         | 540.2  | 4055.9 |
| Tomato Round | Average Domestic Demand         | 224.5        | 224.5         | 449.0              | 449.0           | 449.0         | 449.0  | 2245.0 |
|              | Surplus /Shortage               | 168.1        | 185.7         | 582.9              | 613.9           | 169.1         | 91.2   | 1810.9 |
|              | Expected for Domestic Market    | 112.8        | 146.3         | 397.6              | 407.5           | 224.0         | 106.6  | 1394.9 |
| Tomato Jam   | Average Domestic Demand         | 82.0         | 82.0          | 164.0              | 164.0           | 164.0         | 164.0  | 820.0  |
|              | Surplus /Shortage               | 30.8         | 64.3          | 233.6              | 243.5           | 60.0          | -57.4  | 574.9  |
|              | Expected for Domestic Market    | 350.0        | 349.2         | 731.1              | 716.4           | 260.6         | 235.6  | 2642.9 |
| Carrot       | Average Domestic Demand         | 236.0        | 236.0         | 472.0              | 472.0           | 472.0         | 472.0  | 2360.0 |
|              | Surplus /Shortage               | 114.0        | 113.2         | 259.1              | 244.4           | -211.4        | -236.4 | 282.9  |
|              | Expected for Domestic Market    | 5.0          | 36.6          | 240.7              | 253.8           | 218.7         | 194.5  | 949.4  |
| Green Pepper | Average Domestic Demand         | 106.0        | 106.0         | 212.0              | 212.0           | 212.0         | 212.0  | 1060.0 |
|              | Surplus /Shortage               | -101.0       | -69.4         | 28.7               | 41.8            | 6.7           | -17.5  | -110.6 |
|              | Expected for Domestic Market    | 5.0          | 5.0           | 171.7              | 237.7           | 308.5         | 66.0   | 793.9  |
| Pumpkin      | Average Domestic Demand         | 21.0         | 21.0          | 42.0               | 42.0            | 42.0          | 42.0   | 210.0  |
|              | Surplus /Shortage               | -16.0        | -16.0         | 129.7              | 195.7           | 266.5         | 24.0   | 583.9  |

#### **4.2 GRAPHICAL ANALYSIS**

**Figures 1 to 8** below indicates the Domestic market, average domestic demand and export analysis and this shows that we will have sufficient supply of Tomatoes, both round and jam as well as Carrots during the first month of the forecasted period. With regard to the three monitored crops, the production volume expected is lower than the domestic requirements, and however, sweetcorn will pick up during December month onwards.