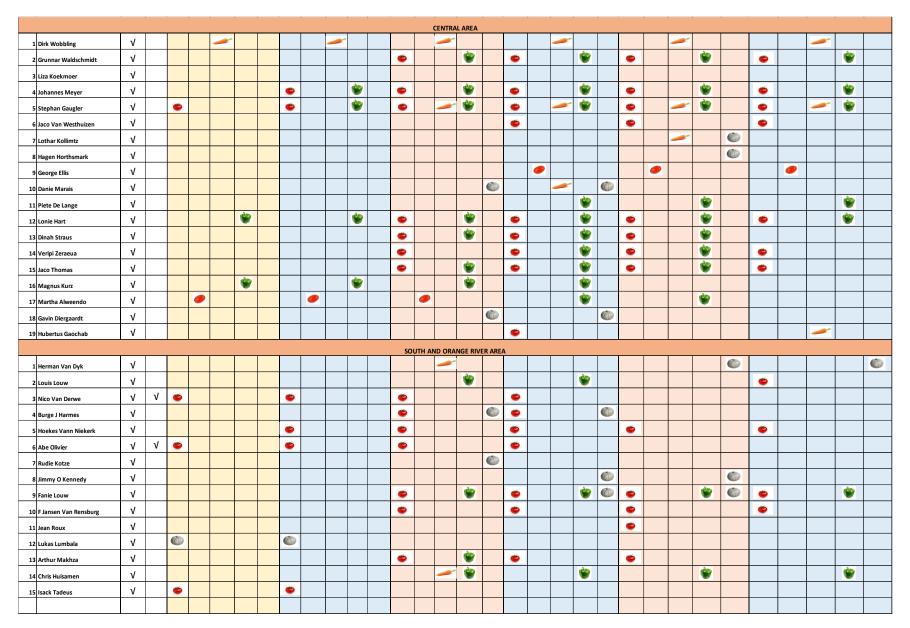

#### **4.1 TABULATION ANALYSIS**

The Table 3 indicates expected production versus the average domestic demand per crop per month

|              | Table 3                         | EXPECTED PRO | DUCTION VERSU | <b>JS DOMESTIC</b> | DEMAND ANA      | LYSIS         |        | •      |
|--------------|---------------------------------|--------------|---------------|--------------------|-----------------|---------------|--------|--------|
|              |                                 |              |               | Numbers in t       | his table repre | sents Tonnage |        |        |
| Сгор         | Expected Shortage or<br>Surplus | 01-15 Oct 20 | 16-31 Oct 20  | Nov-20             | Dec-20          | Jan-21        | Feb-21 | TOTAL  |
|              | Expected for Domestic Market    | 392.6        | 410.2         | 1031.9             | 1062.9          | 618.1         | 540.2  | 4055.9 |
| Tomato Round | Average Domestic Demand         | 224.5        | 224.5         | 449.0              | 449.0           | 449.0         | 449.0  | 2245.0 |
|              | Surplus /Shortage               | 168.1        | 185.7         | 582.9              | 613.9           | 169.1         | 91.2   | 1810.9 |
|              | Expected for Domestic Market    | 112.8        | 146.3         | 397.6              | 407.5           | 224.0         | 106.6  | 1394.9 |
| Tomato Jam   | Average Domestic Demand         | 82.0         | 82.0          | 164.0              | 164.0           | 164.0         | 164.0  | 820.0  |
|              | Surplus /Shortage               | 30.8         | 64.3          | 233.6              | 243.5           | 60.0          | -57.4  | 574.9  |
|              | Expected for Domestic Market    | 350.0        | 349.2         | 731.1              | 716.4           | 260.6         | 235.6  | 2642.9 |
| Carrot       | Average Domestic Demand         | 236.0        | 236.0         | 472.0              | 472.0           | 472.0         | 472.0  | 2360.0 |
|              | Surplus /Shortage               | 114.0        | 113.2         | 259.1              | 244.4           | -211.4        | -236.4 | 282.9  |
|              | Expected for Domestic Market    | 5.0          | 36.6          | 240.7              | 253.8           | 218.7         | 194.5  | 949.4  |
| Green Pepper | Average Domestic Demand         | 106.0        | 106.0         | 212.0              | 212.0           | 212.0         | 212.0  | 1060.0 |
|              | Surplus /Shortage               | -101.0       | -69.4         | 28.7               | 41.8            | 6.7           | -17.5  | -110.6 |
|              | Expected for Domestic Market    | 5.0          | 5.0           | 171.7              | 237.7           | 308.5         | 66.0   | 793.9  |
| Pumpkin      | Average Domestic Demand         | 21.0         | 21.0          | 42.0               | 42.0            | 42.0          | 42.0   | 210.0  |
|              | Surplus /Shortage               | -16.0        | -16.0         | 129.7              | 195.7           | 266.5         | 24.0   | 583.9  |

#### **4.2 GRAPHICAL ANALYSIS**

**Figures 1 to 8** below indicates the Domestic market, average domestic demand and export analysis and this shows that we will have sufficient supply of Tomatoes, both round and jam as well as Carrots during the first month of the forecasted period. With regard to the three monitored crops, the production volume expected is lower than the domestic requirements, and however, sweetcorn will pick up during December month onwards.