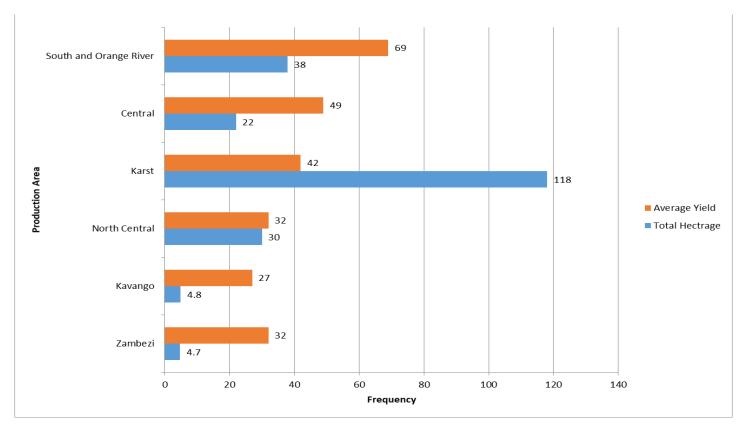

# Figure 11: Total area Planted versus average yield per Production area

Figure 11. Shows that KARST area has the highest number of hectares planted and expect high production volume during the forecasted period, with Zambezi area having the lowest hectares planted and expected tonnages in total. This suggest that, there is a huge scope for vegetable production in Zambezi and Kavango production area.