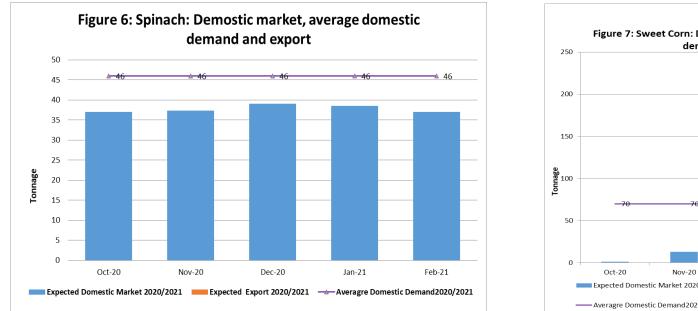

|            | Table 3B: EXPECTED PRODUCTION \     | /ERSUS DC | MESTIC DE |              | ALYSIS     | •          | •      |
|------------|-------------------------------------|-----------|-----------|--------------|------------|------------|--------|
|            |                                     |           | Numbers i | n this table | e represen | ts Tonnage |        |
| Сгор       | Expected Shortage or Surplus        | Oct-20    | Nov-20    | Dec-20       | Jan-21     | Feb-21     | TOTAL  |
|            | Expected for Domestic Market        | 37.0      | 37.3      | 39.1         | 38.5       | 37.0       | 188.8  |
| Spinach    | Average Domestic Demand             | 46.0      | 46.0      | 46.0         | 46.0       | 46.0       | 230.0  |
|            | Surplus /Shortage                   | -9.0      | -8.7      | -6.9         | -7.5       | -9.0       | -41.2  |
|            | <b>Expected for Domestic Market</b> | 1.2       | 12.9      | 192.5        | 197.5      | 197.5      | 601.6  |
| Sweet Corn | Average Domestic Demand             | 70.0      | 70.0      | 70.0         | 70.0       | 70.0       | 350.0  |
|            | Surplus /Shortage                   | -68.8     | -57.1     | 122.5        | 127.5      | 127.5      | 251.6  |
|            | Expected for Domestic Market        | 4.0       | 4.0       | 8.0          | 8.0        | 8.0        | 32.0   |
| Mushroom   | Average Domestic Demand             | 77.0      | 77.0      | 77.0         | 77.0       | 77.0       | 385.0  |
|            | Surplus /Shortage                   | -73.0     | -73.0     | -69.0        | -69.0      | -69.0      | -353.0 |

#### **4.2 GRAPHICAL ANALYSIS**

**Figures 1 to 8** below indicates the Domestic market, average domestic demand and export analysis and this shows that we will have sufficient supply of Tomatoes, both round and jam as well as Carrots during the first month of the forecasted period. With regard to the three monitored crops, the production volume expected is lower than the domestic requirements, and however, sweetcorn will pick up during December month onwards.