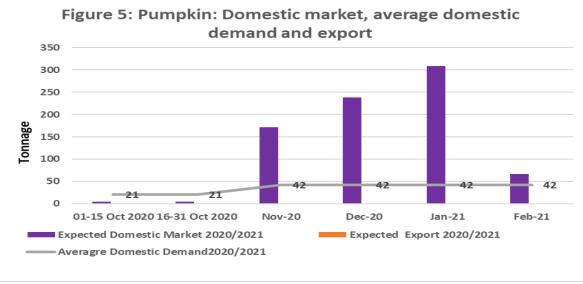

#### **4.1 TABULATION ANALYSIS**

The Table 3 indicates expected production versus the average domestic demand per crop per month

|              | Table 3                         | EXPECTED PRO | DUCTION VERSU | <b>JS DOMESTIC</b> | DEMAND ANA      | LYSIS         |        | •      |
|--------------|---------------------------------|--------------|---------------|--------------------|-----------------|---------------|--------|--------|
|              |                                 |              |               | Numbers in t       | his table repre | sents Tonnage |        |        |
| Сгор         | Expected Shortage or<br>Surplus | 01-15 Oct 20 | 16-31 Oct 20  | Nov-20             | Dec-20          | Jan-21        | Feb-21 | TOTAL  |
|              | Expected for Domestic Market    | 392.6        | 410.2         | 1031.9             | 1062.9          | 618.1         | 540.2  | 4055.9 |
| Tomato Round | Average Domestic Demand         | 224.5        | 224.5         | 449.0              | 449.0           | 449.0         | 449.0  | 2245.0 |
|              | Surplus /Shortage               | 168.1        | 185.7         | 582.9              | 613.9           | 169.1         | 91.2   | 1810.9 |
|              | Expected for Domestic Market    | 112.8        | 146.3         | 397.6              | 407.5           | 224.0         | 106.6  | 1394.9 |
| Tomato Jam   | Average Domestic Demand         | 82.0         | 82.0          | 164.0              | 164.0           | 164.0         | 164.0  | 820.0  |
|              | Surplus /Shortage               | 30.8         | 64.3          | 233.6              | 243.5           | 60.0          | -57.4  | 574.9  |
|              | Expected for Domestic Market    | 350.0        | 349.2         | 731.1              | 716.4           | 260.6         | 235.6  | 2642.9 |
| Carrot       | Average Domestic Demand         | 236.0        | 236.0         | 472.0              | 472.0           | 472.0         | 472.0  | 2360.0 |
|              | Surplus /Shortage               | 114.0        | 113.2         | 259.1              | 244.4           | -211.4        | -236.4 | 282.9  |
|              | Expected for Domestic Market    | 5.0          | 36.6          | 240.7              | 253.8           | 218.7         | 194.5  | 949.4  |
| Green Pepper | Average Domestic Demand         | 106.0        | 106.0         | 212.0              | 212.0           | 212.0         | 212.0  | 1060.0 |
|              | Surplus /Shortage               | -101.0       | -69.4         | 28.7               | 41.8            | 6.7           | -17.5  | -110.6 |
|              | Expected for Domestic Market    | 5.0          | 5.0           | 171.7              | 237.7           | 308.5         | 66.0   | 793.9  |
| Pumpkin      | Average Domestic Demand         | 21.0         | 21.0          | 42.0               | 42.0            | 42.0          | 42.0   | 210.0  |
|              | Surplus /Shortage               | -16.0        | -16.0         | 129.7              | 195.7           | 266.5         | 24.0   | 583.9  |

#### **4.2 GRAPHICAL ANALYSIS**

**Figures 1 to 8** below indicates the Domestic market, average domestic demand and export analysis and this shows that we will have sufficient supply of Tomatoes, both round and jam as well as Carrots during the first month of the forecasted period. With regard to the three monitored crops, the production volume expected is lower than the domestic requirements, and however, sweetcorn will pick up during December month onwards.