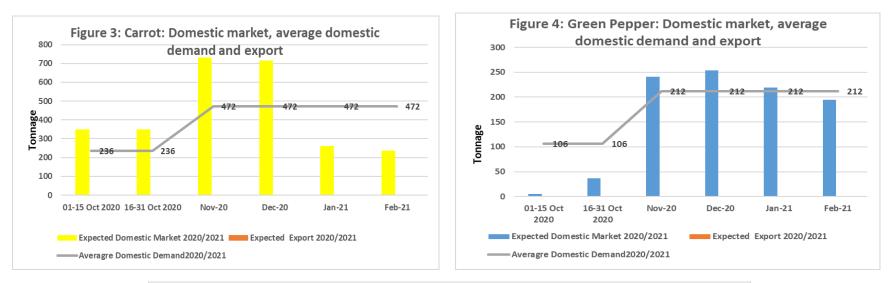

#### **4.1 TABULATION ANALYSIS**

The Table 3 indicates expected production versus the average domestic demand per crop per month

|              | Table 3                         | EXPECTED PRO | DUCTION VERSU | <b>JS DOMESTIC</b> | DEMAND ANA      | LYSIS         |        | •      |
|--------------|---------------------------------|--------------|---------------|--------------------|-----------------|---------------|--------|--------|
|              |                                 |              |               | Numbers in t       | his table repre | sents Tonnage |        |        |
| Сгор         | Expected Shortage or<br>Surplus | 01-15 Oct 20 | 16-31 Oct 20  | Nov-20             | Dec-20          | Jan-21        | Feb-21 | TOTAL  |
|              | Expected for Domestic Market    | 392.6        | 410.2         | 1031.9             | 1062.9          | 618.1         | 540.2  | 4055.9 |
| Tomato Round | Average Domestic Demand         | 224.5        | 224.5         | 449.0              | 449.0           | 449.0         | 449.0  | 2245.0 |
|              | Surplus /Shortage               | 168.1        | 185.7         | 582.9              | 613.9           | 169.1         | 91.2   | 1810.9 |
|              | Expected for Domestic Market    | 112.8        | 146.3         | 397.6              | 407.5           | 224.0         | 106.6  | 1394.9 |
| Tomato Jam   | Average Domestic Demand         | 82.0         | 82.0          | 164.0              | 164.0           | 164.0         | 164.0  | 820.0  |
|              | Surplus /Shortage               | 30.8         | 64.3          | 233.6              | 243.5           | 60.0          | -57.4  | 574.9  |
|              | Expected for Domestic Market    | 350.0        | 349.2         | 731.1              | 716.4           | 260.6         | 235.6  | 2642.9 |
| Carrot       | Average Domestic Demand         | 236.0        | 236.0         | 472.0              | 472.0           | 472.0         | 472.0  | 2360.0 |
|              | Surplus /Shortage               | 114.0        | 113.2         | 259.1              | 244.4           | -211.4        | -236.4 | 282.9  |
|              | Expected for Domestic Market    | 5.0          | 36.6          | 240.7              | 253.8           | 218.7         | 194.5  | 949.4  |
| Green Pepper | Average Domestic Demand         | 106.0        | 106.0         | 212.0              | 212.0           | 212.0         | 212.0  | 1060.0 |
|              | Surplus /Shortage               | -101.0       | -69.4         | 28.7               | 41.8            | 6.7           | -17.5  | -110.6 |
|              | Expected for Domestic Market    | 5.0          | 5.0           | 171.7              | 237.7           | 308.5         | 66.0   | 793.9  |
| Pumpkin      | Average Domestic Demand         | 21.0         | 21.0          | 42.0               | 42.0            | 42.0          | 42.0   | 210.0  |
|              | Surplus /Shortage               | -16.0        | -16.0         | 129.7              | 195.7           | 266.5         | 24.0   | 583.9  |

#### **4.2 GRAPHICAL ANALYSIS**

**Figures 1 to 8** below indicates the Domestic market, average domestic demand and export analysis and this shows that we will have sufficient supply of Tomatoes, both round and jam as well as Carrots during the first month of the forecasted period. With regard to the three monitored crops, the production volume expected is lower than the domestic requirements, and however, sweetcorn will pick up during December month onwards.