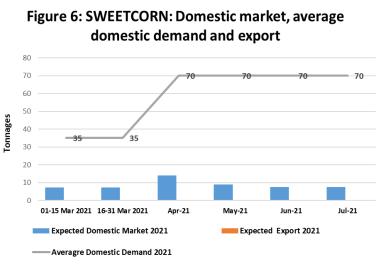

|              | Table 3A: EXPECTED PRODUC       | TION VERSUS DC | MESTIC DEMAN | D ANALYSIS FO | OR SPECIAL CO  | NTROLLED PR | ODUCTS   |          |
|--------------|---------------------------------|----------------|--------------|---------------|----------------|-------------|----------|----------|
|              |                                 |                | Nu           | mbers in this | table represen | ts Tonnage  |          |          |
| Сгор         | Expected Shortage or<br>Surplus | 01-15 Mar 21   | 16-31 Mar 21 | Apr-21        | May-21         | Jun-21      | Jul-21   | TOTAL    |
|              | Expected for Domestic Market    | 309.403        | 233.105      | 378.471       | 443.705        | 386.855     | 362.575  | 2114.114 |
|              | Average Domestic Demand         | 224.5          | 224.5        | 449           | 449            | 449         | 449      | 2245     |
| Tomato Round | Surplus /Shortage               | 84.903         | 8.605        | -70.529       | -5.295         | -62.145     | -86.425  | -130.886 |
|              | Expected for Domestic Market    | 96.84          | 131.78       | 226.56        | 136.67         | 18.983      | 6.22     | 617.053  |
|              | Average Domestic Demand         | 82             | 82           | 164           | 164            | 164         | 164      | 820      |
| Tomato Jam   | Surplus /Shortage               | 14.84          | 49.78        | 62.56         | -27.33         | -145.017    | -157.78  | -202.947 |
|              | Expected for Domestic Market    | 479            | 479          | 944           | 908            | 854         | 848      | 4512     |
|              | Average Domestic Demand         | 236            | 236          | 472           | 472            | 472         | 472      | 2360     |
| Carrot       | Surplus /Shortage               | 243            | 243          | 472           | 436            | 382         | 376      | 2152     |
|              | Expected for Domestic Market    | 100.16         | 106.835      | 141.715       | 173.185        | 84.075      | 55.875   | 661.845  |
|              | Average Domestic Demand         | 106            | 106          | 212           | 212            | 212         | 212      | 1060     |
| Green Pepper | Surplus /Shortage               | -5.84          | 0.835        | -70.285       | -38.815        | -127.925    | -156.125 | -398.155 |
|              | Expected for Domestic Market    | 221.25         | 126.25       | 79.95         | 67.75          | 7.5         | 7.5      | 510.2    |
|              | Average Domestic Demand         | 21             | 21           | 42            | 42             | 42          | 42       | 210      |
| Pumpkin      | Surplus /Shortage               | 200.25         | 105.25       | 37.95         | 25.75          | -34.5       | -34.5    | 300.2    |
|              | Expected for Domestic Market    | 7.19           | 7.19         | 14            | 8.9            | 7.5         | 7.5      | 52.28    |
|              | Average Domestic Demand         | 35             | 35           | 70            | 70             | 70          | 70       | 350      |
| Sweetcorn    | Surplus /Shortage               | -27.81         | -27.81       | -56           | -61.1          | -62.5       | -62.5    | -297.72  |

#### **4.2 GRAPHICAL ANALYSIS**

**Figures 1- 9:** Below indicate the Domestic market, average domestic demand and export analysis and this shows that we will have sufficient supply of Jam and Round Tomatoes, Carrots as well as pumpkins in March 2021.

## 6. CONCLUSIONS AND RECOMMENDATIONS

In conclusion, the report indicates that there will be insufficient supply of Sweetcorn and Green Peppers in March 2021, whereas sufficient supply of Tomatoes (Both Round and Jam) Carrots and Pumpkins is expected during the permit period of 01 to 31 March 2021 is expected.