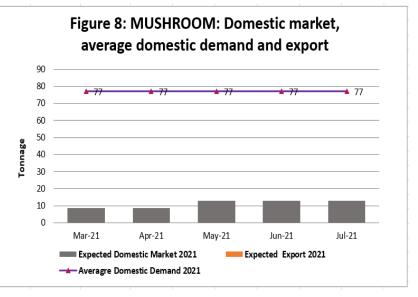

| Table 3B: EXPE | CTED PRODUCTION OF MONITORE     | D PRODUC | TS VERSUS | DOMESTI       | C DEMAND    | ANALYSIS  |        |
|----------------|---------------------------------|----------|-----------|---------------|-------------|-----------|--------|
|                |                                 |          | Numbers   | in this table | e represent | s Tonnage |        |
| Сгор           | Expected Shortage or<br>Surplus | Mar-21   | Apr-21    | May-21        | Jun-21      | Jul-21    | TOTAL  |
|                | Expected for Domestic Market    | 24.5     | 13.7      | 11.4          | 6.8         | 5.8       | 62.2   |
| Spinach        | Average Domestic Demand         | 46.0     | 46.0      | 46.0          | 46.0        | 46.0      | 230.0  |
|                | Surplus /Shortage               | -21.5    | -32.3     | -34.6         | -39.2       | -40.2     | -167.8 |
|                | Expected for Domestic Market    | 8.8      | 8.8       | 12.8          | 12.8        | 12.8      | 55.8   |
| Mushroom       | Average Domestic Demand         | 77.0     | 77.0      | 77.0          | 77.0        | 77.0      | 385.0  |
|                | Surplus /Shortage               | -68.3    | -68.3     | -64.3         | -64.3       | -64.3     | -329.3 |
|                | Expected for Domestic Market    | 34.6     | 37.6      | 34.6          | 19          | 15        | 140.8  |
| Colored Pepper | Average Domestic Demand         | 99.6     | 99.6      | 99.6          | 99.6        | 99.6      | 498    |
|                | Surplus /Shortage               | -65      | -62       | -65           | -80.6       | -84.6     | -357.2 |

#### **4.2 GRAPHICAL ANALYSIS**

**Figures 1- 9:** Below indicate the Domestic market, average domestic demand and export analysis and this shows that we will have sufficient supply of Jam and Round Tomatoes, Carrots as well as pumpkins in March 2021.