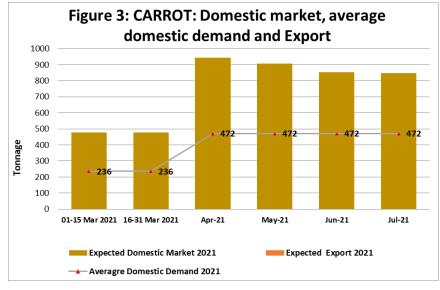

|              | Table 3A: EXPECTED PRODUC       | TION VERSUS DC | MESTIC DEMAN | D ANALYSIS FO | OR SPECIAL CO  | NTROLLED PR | ODUCTS   |          |
|--------------|---------------------------------|----------------|--------------|---------------|----------------|-------------|----------|----------|
|              |                                 |                | Nu           | mbers in this | table represen | ts Tonnage  |          |          |
| Сгор         | Expected Shortage or<br>Surplus | 01-15 Mar 21   | 16-31 Mar 21 | Apr-21        | May-21         | Jun-21      | Jul-21   | TOTAL    |
|              | Expected for Domestic Market    | 309.403        | 233.105      | 378.471       | 443.705        | 386.855     | 362.575  | 2114.114 |
|              | Average Domestic Demand         | 224.5          | 224.5        | 449           | 449            | 449         | 449      | 2245     |
| Tomato Round | Surplus /Shortage               | 84.903         | 8.605        | -70.529       | -5.295         | -62.145     | -86.425  | -130.886 |
|              | Expected for Domestic Market    | 96.84          | 131.78       | 226.56        | 136.67         | 18.983      | 6.22     | 617.053  |
|              | Average Domestic Demand         | 82             | 82           | 164           | 164            | 164         | 164      | 820      |
| Tomato Jam   | Surplus /Shortage               | 14.84          | 49.78        | 62.56         | -27.33         | -145.017    | -157.78  | -202.947 |
|              | Expected for Domestic Market    | 479            | 479          | 944           | 908            | 854         | 848      | 4512     |
|              | Average Domestic Demand         | 236            | 236          | 472           | 472            | 472         | 472      | 2360     |
| Carrot       | Surplus /Shortage               | 243            | 243          | 472           | 436            | 382         | 376      | 2152     |
|              | Expected for Domestic Market    | 100.16         | 106.835      | 141.715       | 173.185        | 84.075      | 55.875   | 661.845  |
|              | Average Domestic Demand         | 106            | 106          | 212           | 212            | 212         | 212      | 1060     |
| Green Pepper | Surplus /Shortage               | -5.84          | 0.835        | -70.285       | -38.815        | -127.925    | -156.125 | -398.155 |
|              | Expected for Domestic Market    | 221.25         | 126.25       | 79.95         | 67.75          | 7.5         | 7.5      | 510.2    |
|              | Average Domestic Demand         | 21             | 21           | 42            | 42             | 42          | 42       | 210      |
| Pumpkin      | Surplus /Shortage               | 200.25         | 105.25       | 37.95         | 25.75          | -34.5       | -34.5    | 300.2    |
|              | Expected for Domestic Market    | 7.19           | 7.19         | 14            | 8.9            | 7.5         | 7.5      | 52.28    |
|              | Average Domestic Demand         | 35             | 35           | 70            | 70             | 70          | 70       | 350      |
| Sweetcorn    | Surplus /Shortage               | -27.81         | -27.81       | -56           | -61.1          | -62.5       | -62.5    | -297.72  |

#### **4.2 GRAPHICAL ANALYSIS**

**Figures 1- 9:** Below indicate the Domestic market, average domestic demand and export analysis and this shows that we will have sufficient supply of Jam and Round Tomatoes, Carrots as well as pumpkins in March 2021.

## 6. CONCLUSIONS AND RECOMMENDATIONS

In conclusion, the report indicates that there will be insufficient supply of Sweetcorn and Green Peppers in March 2021, whereas sufficient supply of Tomatoes (Both Round and Jam) Carrots and Pumpkins is expected during the permit period of 01 to 31 March 2021 is expected.