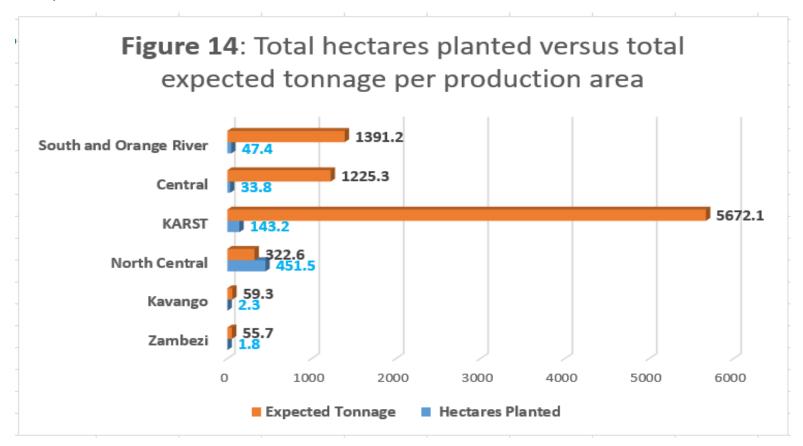

Page 15 of 18

**Figure14**. Shows that North Central Area has the highest number of hectares planted and but less expected in terms of expected tonnages to be harvested, as compared to Karst Area, with Zambezi area having the lowest hectares planted and expected tonnages in totality.