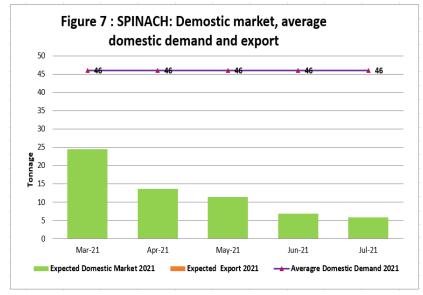

| Table 3B: EXPE | CTED PRODUCTION OF MONITORE     | D PRODUC | TS VERSUS | DOMESTI       | C DEMAND    | ANALYSIS  |        |
|----------------|---------------------------------|----------|-----------|---------------|-------------|-----------|--------|
|                |                                 |          | Numbers   | in this table | e represent | s Tonnage |        |
| Сгор           | Expected Shortage or<br>Surplus | Mar-21   | Apr-21    | May-21        | Jun-21      | Jul-21    | TOTAL  |
|                | Expected for Domestic Market    | 24.5     | 13.7      | 11.4          | 6.8         | 5.8       | 62.2   |
| Spinach        | Average Domestic Demand         | 46.0     | 46.0      | 46.0          | 46.0        | 46.0      | 230.0  |
|                | Surplus /Shortage               | -21.5    | -32.3     | -34.6         | -39.2       | -40.2     | -167.8 |
|                | Expected for Domestic Market    | 8.8      | 8.8       | 12.8          | 12.8        | 12.8      | 55.8   |
| Mushroom       | Average Domestic Demand         | 77.0     | 77.0      | 77.0          | 77.0        | 77.0      | 385.0  |
|                | Surplus /Shortage               | -68.3    | -68.3     | -64.3         | -64.3       | -64.3     | -329.3 |
|                | Expected for Domestic Market    | 34.6     | 37.6      | 34.6          | 19          | 15        | 140.8  |
| Colored Pepper | Average Domestic Demand         | 99.6     | 99.6      | 99.6          | 99.6        | 99.6      | 498    |
|                | Surplus /Shortage               | -65      | -62       | -65           | -80.6       | -84.6     | -357.2 |

#### **4.2 GRAPHICAL ANALYSIS**

**Figures 1- 9:** Below indicate the Domestic market, average domestic demand and export analysis and this shows that we will have sufficient supply of Jam and Round Tomatoes, Carrots as well as pumpkins in March 2021.