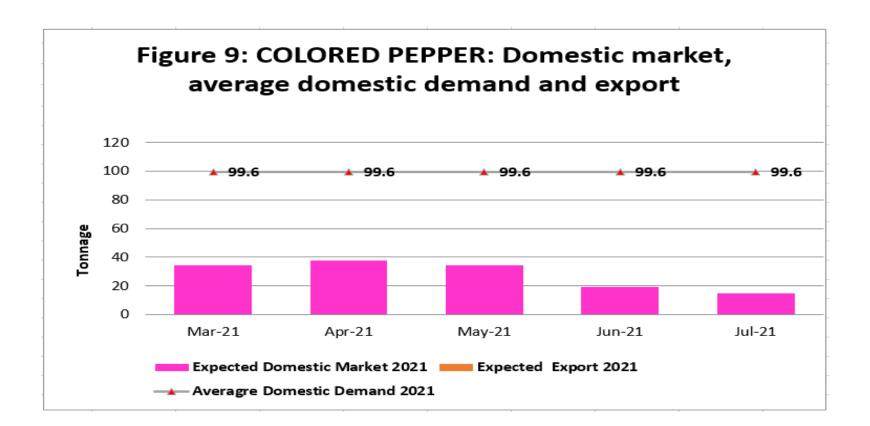

| Table 3B: EXPE | CTED PRODUCTION OF MONITORE     | D PRODUC | TS VERSUS | DOMESTI       | C DEMAND    | ANALYSIS  |        |
|----------------|---------------------------------|----------|-----------|---------------|-------------|-----------|--------|
|                |                                 |          | Numbers   | in this table | e represent | s Tonnage |        |
| Сгор           | Expected Shortage or<br>Surplus | Mar-21   | Apr-21    | May-21        | Jun-21      | Jul-21    | TOTAL  |
|                | Expected for Domestic Market    | 24.5     | 13.7      | 11.4          | 6.8         | 5.8       | 62.2   |
| Spinach        | Average Domestic Demand         | 46.0     | 46.0      | 46.0          | 46.0        | 46.0      | 230.0  |
|                | Surplus /Shortage               | -21.5    | -32.3     | -34.6         | -39.2       | -40.2     | -167.8 |
|                | Expected for Domestic Market    | 8.8      | 8.8       | 12.8          | 12.8        | 12.8      | 55.8   |
| Mushroom       | Average Domestic Demand         | 77.0     | 77.0      | 77.0          | 77.0        | 77.0      | 385.0  |
|                | Surplus /Shortage               | -68.3    | -68.3     | -64.3         | -64.3       | -64.3     | -329.3 |
|                | Expected for Domestic Market    | 34.6     | 37.6      | 34.6          | 19          | 15        | 140.8  |
| Colored Pepper | Average Domestic Demand         | 99.6     | 99.6      | 99.6          | 99.6        | 99.6      | 498    |
|                | Surplus /Shortage               | -65      | -62       | -65           | -80.6       | -84.6     | -357.2 |

#### **4.2 GRAPHICAL ANALYSIS**

**Figures 1- 9:** Below indicate the Domestic market, average domestic demand and export analysis and this shows that we will have sufficient supply of Jam and Round Tomatoes, Carrots as well as pumpkins in March 2021.