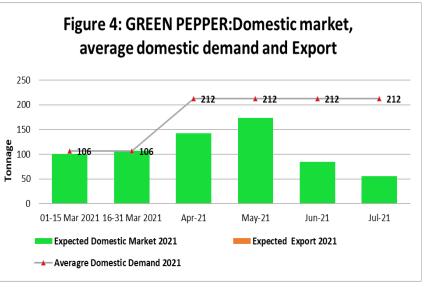

|              | Table 3A: EXPECTED PRODUC       | TION VERSUS DC | MESTIC DEMAN | D ANALYSIS FO | OR SPECIAL CO  | NTROLLED PR | ODUCTS   |          |
|--------------|---------------------------------|----------------|--------------|---------------|----------------|-------------|----------|----------|
|              |                                 |                | Nu           | mbers in this | table represen | ts Tonnage  |          |          |
| Сгор         | Expected Shortage or<br>Surplus | 01-15 Mar 21   | 16-31 Mar 21 | Apr-21        | May-21         | Jun-21      | Jul-21   | TOTAL    |
|              | Expected for Domestic Market    | 309.403        | 233.105      | 378.471       | 443.705        | 386.855     | 362.575  | 2114.114 |
|              | Average Domestic Demand         | 224.5          | 224.5        | 449           | 449            | 449         | 449      | 2245     |
| Tomato Round | Surplus /Shortage               | 84.903         | 8.605        | -70.529       | -5.295         | -62.145     | -86.425  | -130.886 |
|              | Expected for Domestic Market    | 96.84          | 131.78       | 226.56        | 136.67         | 18.983      | 6.22     | 617.053  |
|              | Average Domestic Demand         | 82             | 82           | 164           | 164            | 164         | 164      | 820      |
| Tomato Jam   | Surplus /Shortage               | 14.84          | 49.78        | 62.56         | -27.33         | -145.017    | -157.78  | -202.947 |
|              | Expected for Domestic Market    | 479            | 479          | 944           | 908            | 854         | 848      | 4512     |
|              | Average Domestic Demand         | 236            | 236          | 472           | 472            | 472         | 472      | 2360     |
| Carrot       | Surplus /Shortage               | 243            | 243          | 472           | 436            | 382         | 376      | 2152     |
|              | Expected for Domestic Market    | 100.16         | 106.835      | 141.715       | 173.185        | 84.075      | 55.875   | 661.845  |
|              | Average Domestic Demand         | 106            | 106          | 212           | 212            | 212         | 212      | 1060     |
| Green Pepper | Surplus /Shortage               | -5.84          | 0.835        | -70.285       | -38.815        | -127.925    | -156.125 | -398.155 |
|              | Expected for Domestic Market    | 221.25         | 126.25       | 79.95         | 67.75          | 7.5         | 7.5      | 510.2    |
|              | Average Domestic Demand         | 21             | 21           | 42            | 42             | 42          | 42       | 210      |
| Pumpkin      | Surplus /Shortage               | 200.25         | 105.25       | 37.95         | 25.75          | -34.5       | -34.5    | 300.2    |
|              | Expected for Domestic Market    | 7.19           | 7.19         | 14            | 8.9            | 7.5         | 7.5      | 52.28    |
|              | Average Domestic Demand         | 35             | 35           | 70            | 70             | 70          | 70       | 350      |
| Sweetcorn    | Surplus /Shortage               | -27.81         | -27.81       | -56           | -61.1          | -62.5       | -62.5    | -297.72  |

#### **4.2 GRAPHICAL ANALYSIS**

**Figures 1- 9:** Below indicate the Domestic market, average domestic demand and export analysis and this shows that we will have sufficient supply of Jam and Round Tomatoes, Carrots as well as pumpkins in March 2021.

## 6. CONCLUSIONS AND RECOMMENDATIONS

In conclusion, the report indicates that there will be insufficient supply of Sweetcorn and Green Peppers in March 2021, whereas sufficient supply of Tomatoes (Both Round and Jam) Carrots and Pumpkins is expected during the permit period of 01 to 31 March 2021 is expected.

It is therefore recommended that the border should be open for importation of Green peppers on a pro rata basis of 30:70 (Import and Local respectively), The Tomatoes (both Round and Jam), Carrot and Pumpkin should be closed for importation, since we have sufficient supply locally to satisfy our domestic demand.