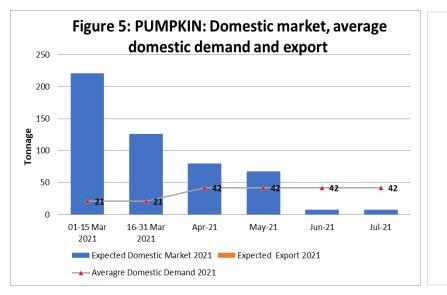

|              | Table 3A: EXPECTED PRODUC       | TION VERSUS DC | MESTIC DEMAN | D ANALYSIS FO | OR SPECIAL CO  | NTROLLED PR | ODUCTS   |          |
|--------------|---------------------------------|----------------|--------------|---------------|----------------|-------------|----------|----------|
|              |                                 |                | Nu           | mbers in this | table represen | ts Tonnage  |          |          |
| Сгор         | Expected Shortage or<br>Surplus | 01-15 Mar 21   | 16-31 Mar 21 | Apr-21        | May-21         | Jun-21      | Jul-21   | TOTAL    |
|              | Expected for Domestic Market    | 309.403        | 233.105      | 378.471       | 443.705        | 386.855     | 362.575  | 2114.114 |
|              | Average Domestic Demand         | 224.5          | 224.5        | 449           | 449            | 449         | 449      | 2245     |
| Tomato Round | Surplus /Shortage               | 84.903         | 8.605        | -70.529       | -5.295         | -62.145     | -86.425  | -130.886 |
|              | Expected for Domestic Market    | 96.84          | 131.78       | 226.56        | 136.67         | 18.983      | 6.22     | 617.053  |
|              | Average Domestic Demand         | 82             | 82           | 164           | 164            | 164         | 164      | 820      |
| Tomato Jam   | Surplus /Shortage               | 14.84          | 49.78        | 62.56         | -27.33         | -145.017    | -157.78  | -202.947 |
|              | Expected for Domestic Market    | 479            | 479          | 944           | 908            | 854         | 848      | 4512     |
|              | Average Domestic Demand         | 236            | 236          | 472           | 472            | 472         | 472      | 2360     |
| Carrot       | Surplus /Shortage               | 243            | 243          | 472           | 436            | 382         | 376      | 2152     |
|              | Expected for Domestic Market    | 100.16         | 106.835      | 141.715       | 173.185        | 84.075      | 55.875   | 661.845  |
|              | Average Domestic Demand         | 106            | 106          | 212           | 212            | 212         | 212      | 1060     |
| Green Pepper | Surplus /Shortage               | -5.84          | 0.835        | -70.285       | -38.815        | -127.925    | -156.125 | -398.155 |
|              | Expected for Domestic Market    | 221.25         | 126.25       | 79.95         | 67.75          | 7.5         | 7.5      | 510.2    |
|              | Average Domestic Demand         | 21             | 21           | 42            | 42             | 42          | 42       | 210      |
| Pumpkin      | Surplus /Shortage               | 200.25         | 105.25       | 37.95         | 25.75          | -34.5       | -34.5    | 300.2    |
|              | Expected for Domestic Market    | 7.19           | 7.19         | 14            | 8.9            | 7.5         | 7.5      | 52.28    |
|              | Average Domestic Demand         | 35             | 35           | 70            | 70             | 70          | 70       | 350      |
| Sweetcorn    | Surplus /Shortage               | -27.81         | -27.81       | -56           | -61.1          | -62.5       | -62.5    | -297.72  |

#### **4.2 GRAPHICAL ANALYSIS**

**Figures 1- 9:** Below indicate the Domestic market, average domestic demand and export analysis and this shows that we will have sufficient supply of Jam and Round Tomatoes, Carrots as well as pumpkins in March 2021.

## 6. CONCLUSIONS AND RECOMMENDATIONS

In conclusion, the report indicates that there will be insufficient supply of Sweetcorn and Green Peppers in March 2021, whereas sufficient supply of Tomatoes (Both Round and Jam) Carrots and Pumpkins is expected during the permit period of 01 to 31 March 2021 is expected.