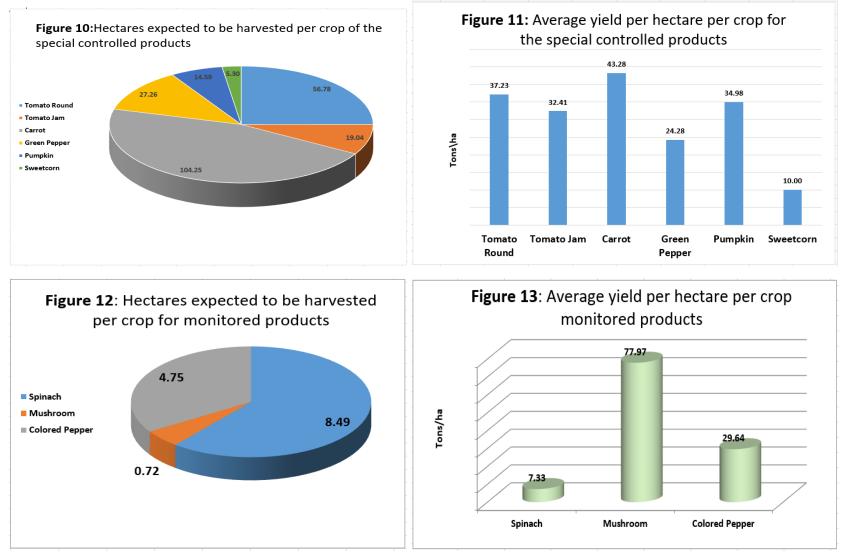

## 5. HECTARES PLANTED AND EXPECTED YIELD PER HECTARE (Figure 10-13)

The highest hectares planted is for Carrot (104.25 ha) followed by Tomato Round (56.78 ha) with Sweetcorn having smallest area planted (5.30 ha) for the special controlled products. While Spinach (8.49 ha) is the highest under the monitored crop, while the lowest is Mushroom (0.72 ha) as can seen below.