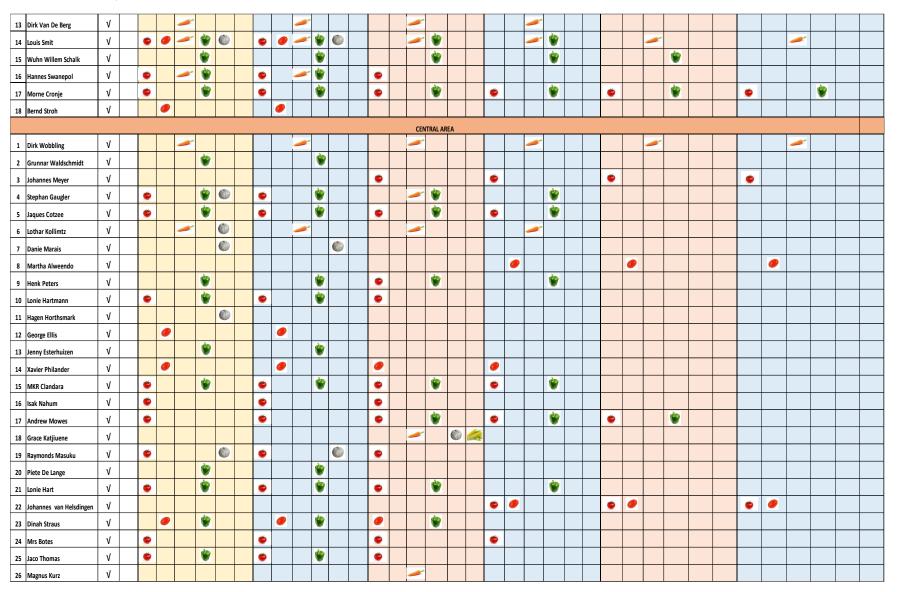

## **3. EXPECTED AVAILABILITY**

**Table 2,** below indicate active producers that expect to harvest controlled products as well as monitored products listed below. It is worth noting that, there is only two active producers for mushroom countrywide. Indicating a need for farmers, to diversify into mushroom production. Refer to table 2 below for more details.