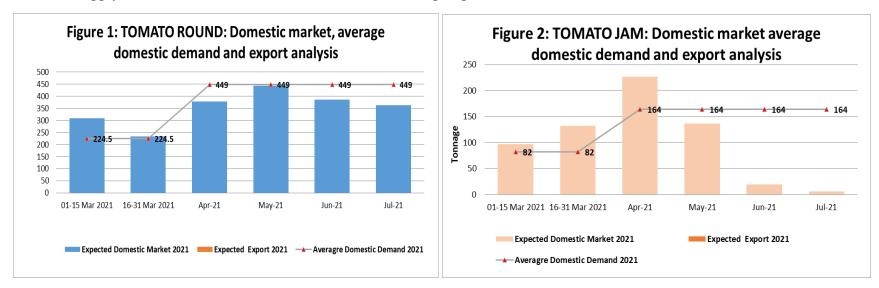

#### **4.2 GRAPHICAL ANALYSIS**

**Figures 1- 9:** Below indicate the Domestic market, average domestic demand and export analysis and this shows that we will have sufficient supply of Jam and Round Tomatoes, Carrots as well as pumpkins in March 2021.