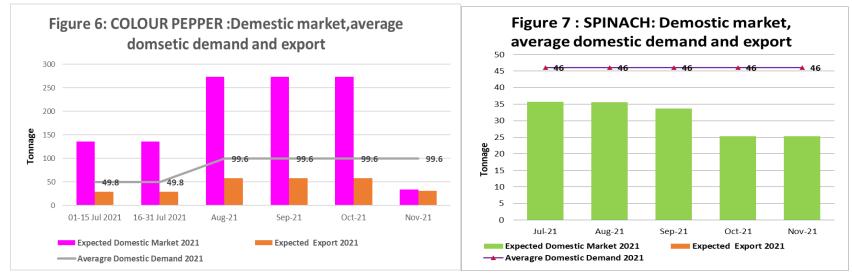

#### 2. PRODUCTION FORECAST PER AREA

**Table 2:** Shows that the Tomato Round, Green Pepper and Carrot are the top commodities forecasted with high-expected tonnages during the reporting period. Detailed information for expected production, per crop, per production zone are shown in Table 2 below.

|                 |                 | Table 2A: | EXPECTE | D PRODU | CTION OF | SPECIAL C  | ONTROLL    | ED PRODU  | JCTS PER   | CROP PER | AREA   |       |        |                     |                  |
|-----------------|-----------------|-----------|---------|---------|----------|------------|------------|-----------|------------|----------|--------|-------|--------|---------------------|------------------|
|                 |                 |           |         |         | Num      | bers in th | e table be | low repre | esents ton | nage     |        |       |        |                     |                  |
|                 |                 | 01-15     | Jul 21  | 16-31   | Jul 21   | Au         | g-21       | Sep       | -21        | Oc       | t-21   | No    | v-21   | Tota                | ls               |
| PRODUCTION AREA | CROP            | Local     | Export  | Local   | Export   | Local      | Export     | Local     | Export     | Local    | Export | Local | Export | Expected<br>tonnage | Hectares planted |
|                 | Tomato Round    | 33.9      | 0.0     | 31.0    | 0.0      | 17.7       | 0.0        | 7.7       | 0.0        | 1.1      | 0.0    | 0.0   | 0.0    | 91.4                | 4.1              |
|                 | Tomato Jam      | 2.6       | 0.0     | 2.6     | 0.0      | 6.4        | 0.0        | 4.8       | 0.0        | 0.8      | 0.0    | 0.0   | 0.0    | 17.3                | 0.6              |
| ZAMBEZI         | Carrot          | 0.0       | 0.0     | 0.0     | 0.0      | 2.5        | 0.0        | 0.0       | 0.0        | 0.0      | 0.0    | 0.0   | 0.0    | 2.5                 | 0.2              |
| ZAWIDLZI        | Green Pepper    | 1.2       | 0.0     | 1.3     | 0.0      | 1.6        | 0.0        | 1.6       | 0.0        | 1.4      | 0.0    | 1.1   | 0.0    | 8.2                 | 0.7              |
|                 | Coloured Pepper | 0.0       | 0.0     | 0.0     | 0.0      | 0.0        | 0.0        | 0.0       | 0.0        | 0.0      | 0.0    | 0.0   | 0.0    | 0.0                 | 0.0              |
|                 | Sweetcorn       | 0.0       | 0.0     | 0.0     | 0.0      | 0.0        | 0.0        | 0.0       | 0.0        | 0.0      | 0.0    | 0.0   | 0.0    | 0.0                 | 0.0              |
|                 | Tomato Round    | 3.3       | 0.0     | 0.9     | 0.0      | 2.0        | 0.0        | 0.4       | 0.0        | 0.4      | 0.0    | 0.2   | 0.0    | 7.1                 | 0.4              |
|                 | Tomato Jam      | 16.8      | 0.0     | 16.8    | 0.0      | 5.7        | 0.0        | 1.3       | 0.0        | 1.3      | 0.0    | 0.0   | 0.0    | 42.1                | 1.8              |
| KAVANGO         | Carrot          | 0.0       | 0.0     | 0.7     | 0.0      | 4.3        | 0.0        | 0.0       | 0.0        | 0.0      | 0.0    | 0.0   | 0.0    | 5.0                 | 0.3              |
| IN ANOU         | Green Pepper    | 4.5       | 0.0     | 4.5     | 0.0      | 5.6        | 0.0        | 2.4       | 0.0        | 1.1      | 0.0    | 1.0   | 0.0    | 19.1                | 1.0              |
|                 | Coloured Pepper | 0.0       | 0.0     | 0.0     | 0.0      | 0.0        | 0.0        | 0.0       | 0.0        | 0.0      | 0.0    | 0.0   | 0.0    | 0.0                 | 0.0              |
|                 | Sweet Corn      | 0.0       | 0.0     | 0.0     | 0.0      | 0.0        | 0.0        | 0.0       | 0.0        | 0.0      | 0.0    | 0.0   | 0.0    | 0.0                 | 0.0              |
|                 | Tomato Round    | 2.2       | 0.0     | 4.3     | 0.0      | 6.7        | 0.0        | 0.0       | 0.0        | 0.0      | 0.0    | 0.0   | 0.0    | 13.2                | 0.6              |
|                 | Tomato Jam      | 34.4      | 0.0     | 48.9    | 0.0      | 154.7      | 0.0        | 1165.2    | 0.0        | 29.3     | 0.0    | 108.0 | 0.0    | 1540.5              | 20.4             |
| NORTH CENTRAL   | Carrot          | 2.0       | 0.0     | 2.0     | 0.0      | 2.4        | 0.0        | 2.4       | 0.0        | 0.0      | 0.0    | 0.0   | 0.0    | 8.7                 | 2.4              |
|                 | Green Pepper    | 2.4       | 0.0     | 2.6     | 0.0      | 5.5        | 0.0        | 5.9       | 0.0        | 2.0      | 0.0    | 0.3   | 0.0    | 18.7                | 2.1              |
|                 | Coloured Pepper | 0.0       | 0.0     | 0.0     | 0.0      | 0.0        | 0.0        | 0.0       | 0.0        | 0.0      | 0.0    | 0.0   | 0.0    | 0.0                 | 0.0              |
|                 | Sweetcorn       | 0.9       | 0.0     | 0.9     | 0.0      | 1.8        | 0.0        | 0.0       | 0.0        | 0.0      | 0.0    | 0.0   | 0.0    | 3.5                 | 0.5              |

Table 2A continues...

| L                       |                        |       |       |       |       |        |       |        |       |        |      |       |      |        |       |
|-------------------------|------------------------|-------|-------|-------|-------|--------|-------|--------|-------|--------|------|-------|------|--------|-------|
|                         | Tomato Round           | 1.5   | 0.0   | 1.8   | 0.0   | 5.3    | 0.0   | 0.0    | 0.0   | 0.0    | 0.0  | 0.0   | 0.0  | 8.5    | 0.4   |
|                         | Tomato Jam             | 21.6  | 0.0   | 23.0  | 0.0   | 54.5   | 0.0   | 23.5   | 0.0   | 0.0    | 0.0  | 0.0   | 0.0  | 122.6  | 3.4   |
| KARST                   | Carrot                 | 230.0 | 0.0   | 200.0 | 0.0   | 532.0  | 0.0   | 412.0  | 0.0   | 0.0    | 0.0  | 0.0   | 0.0  | 1374.0 | 32.1  |
| KANJI                   | Green Pepper           | 3.9   | 0.0   | 3.9   | 0.0   | 7.7    | 0.0   | 5.0    | 0.0   | 0.0    | 0.0  | 0.0   | 0.0  | 20.6   | 0.7   |
|                         | Coloured Pepper        | 0.0   | 0.0   | 0.0   | 0.0   | 0.0    | 0.0   | 0.0    | 0.0   | 0.0    | 0.0  | 0.0   | 0.0  | 0.0    | 0.0   |
|                         | Sweetcorn              | 0.0   | 0.0   | 0.0   | 0.0   | 28.0   | 0.0   | 0.0    | 0.0   | 0.0    | 0.0  | 0.0   | 0.0  | 28.0   | 2.0   |
|                         | Tomato Round           | 49.9  | 0.0   | 49.9  | 0.0   | 99.1   | 0.0   | 42.8   | 0.0   | 37.0   | 0.0  | 0.0   | 0.0  | 278.6  | 8.1   |
|                         | Tomato Jam             | 0.9   | 0.0   | 0.9   | 0.0   | 1.8    | 0.0   | 6.3    | 0.0   | 4.5    | 0.0  | 4.5   | 0.0  | 18.9   | 0.8   |
| CENTRAL                 | Carrot                 | 28.5  | 0.0   | 28.5  | 0.0   | 23.0   | 0.0   | 3.0    | 0.0   | 4.0    | 0.0  | 3.0   | 0.0  | 90.0   | 3.6   |
| CENTRAL                 | Green Pepper           | 28.9  | 0.0   | 28.9  | 0.0   | 39.0   | 0.0   | 37.4   | 0.0   | 36.2   | 0.0  | 36.2  | 0.0  | 206.7  | 7.7   |
|                         | Coloured Pepper        | 16.0  | 15.5  | 16.0  | 15.5  | 34.0   | 31.0  | 34.0   | 31.0  | 34.0   | 31.0 | 34.0  | 31.0 | 168.0  | 10.0  |
|                         | Sweetcorn              | 0.0   | 0.0   | 0.0   | 0.0   | 5.0    | 0.0   | 0.0    | 0.0   | 0.0    | 0.0  | 0.0   | 0.0  | 5.0    | 0.5   |
|                         | Tomato Round           | 653.3 | 430.0 | 653.3 | 430.0 | 1307.2 | 860.0 | 1300.5 | 860.0 | 1300.5 | 0.0  | 900.5 | 0.0  | 6115.4 | 98.2  |
|                         | Tomato Jam             | 0.0   | 0.0   | 0.0   | 0.0   | 0.0    | 0.0   | 0.0    | 0.0   | 0.0    | 0.0  | 0.0   | 0.0  | 0.0    | 0.0   |
| SOUTH AND ORANGE        | Carrot                 | 10.2  | 0.0   | 22.2  | 0.0   | 0.2    | 0.0   | 27.0   | 0.0   | 0.0    | 0.0  | 0.0   | 0.0  | 59.5   | 1.9   |
| RIVER                   | Green Pepper           | 268.8 | 0.0   | 268.8 | 0.0   | 531.0  | 0.0   | 531.3  | 0.0   | 0.3    | 0.0  | 0.3   | 0.0  | 1600.6 | 30.8  |
|                         | <b>Coloured Pepper</b> | 119.7 | 13.3  | 119.7 | 13.3  | 239.4  | 26.6  | 239.4  | 26.6  | 239.4  | 26.6 | 0.0   | 0.0  | 957.6  | 10.0  |
|                         | Sweetcorn              | 0.0   | 0.0   | 0.0   | 0.0   | 0.0    | 0.0   | 0.0    | 0.0   | 0.0    | 0.0  | 0.0   | 0.0  | 0.0    | 0.0   |
|                         | Tomato Round           | 744.0 | 430.0 | 741.2 | 430.0 | 1438.0 | 860.0 | 1351.4 | 860.0 | 1339.0 | 0.0  | 900.7 | 0.0  | 6514.2 | 111.7 |
| Total expected per crop | Tomato Jam             | 76.3  | 0.0   | 92.3  | 0.0   | 223.1  | 0.0   | 1201.1 | 0.0   | 35.9   | 0.0  | 112.5 | 0.0  | 1741.3 | 27.0  |
| per month               | Carrot                 | 270.7 | 0.0   | 253.4 | 0.0   | 564.3  | 0.0   | 444.4  | 0.0   | 4.0    | 0.0  | 3.0   | 0.0  | 1539.7 | 40.5  |
|                         | Green Pepper           | 309.8 | 0.0   | 310.1 | 0.0   | 590.4  | 0.0   | 583.6  | 0.0   | 41.0   | 0.0  | 39.0  | 0.0  | 1873.8 | 43.0  |
|                         | Coloured Pepper        | 135.7 | 28.8  | 135.7 | 28.8  | 273.4  | 57.6  | 273.4  | 57.6  | 273.4  | 57.6 | 34.0  | 31.0 | 1125.6 | 20.0  |
|                         | Sweetcorn              | 0.9   | 0.0   | 0.9   | 0.0   | 34.8   | 0.0   | 0.0    | 0.0   | 0.0    | 0.0  | 0.0   | 0.0  | 36.5   | 3.00  |