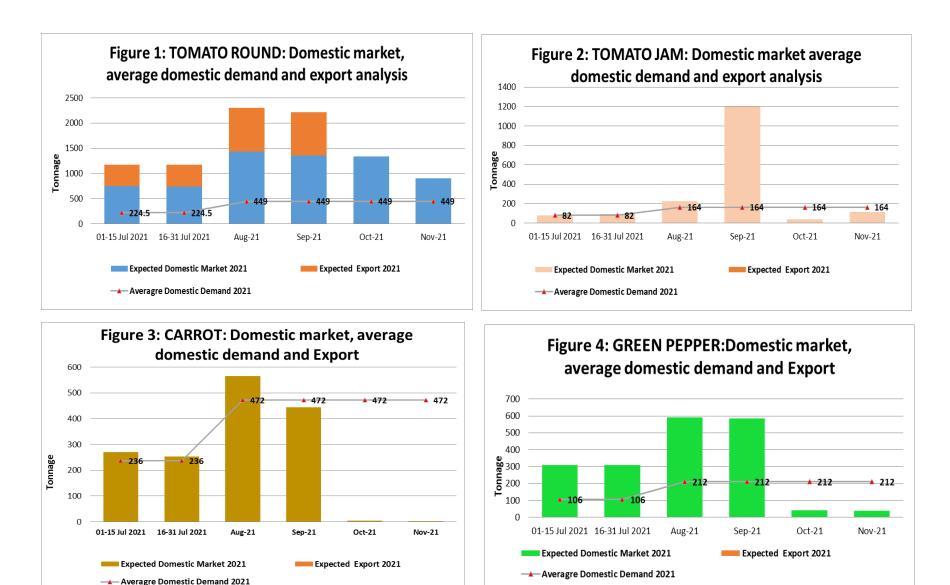

#### 2. PRODUCTION FORECAST PER AREA

**Table 2:** Shows that the Tomato Round, Green Pepper and Carrot are the top commodities forecasted with high-expected tonnages during the reporting period. Detailed information for expected production, per crop, per production zone are shown in Table 2 below.

|                 |                 | Table 2A: | EXPECTE | D PRODU | CTION OF | SPECIAL C  | ONTROLL    | ED PRODU  | JCTS PER   | CROP PER | AREA   |       |        |                     |                  |
|-----------------|-----------------|-----------|---------|---------|----------|------------|------------|-----------|------------|----------|--------|-------|--------|---------------------|------------------|
|                 |                 |           |         |         | Num      | bers in th | e table be | low repre | esents ton | nage     |        |       |        |                     |                  |
|                 |                 | 01-15     | Jul 21  | 16-31   | Jul 21   | Au         | g-21       | Sep       | -21        | Oc       | t-21   | No    | v-21   | Tota                | ls               |
| PRODUCTION AREA | CROP            | Local     | Export  | Local   | Export   | Local      | Export     | Local     | Export     | Local    | Export | Local | Export | Expected<br>tonnage | Hectares planted |
|                 | Tomato Round    | 33.9      | 0.0     | 31.0    | 0.0      | 17.7       | 0.0        | 7.7       | 0.0        | 1.1      | 0.0    | 0.0   | 0.0    | 91.4                | 4.1              |
|                 | Tomato Jam      | 2.6       | 0.0     | 2.6     | 0.0      | 6.4        | 0.0        | 4.8       | 0.0        | 0.8      | 0.0    | 0.0   | 0.0    | 17.3                | 0.6              |
| ZAMBEZI         | Carrot          | 0.0       | 0.0     | 0.0     | 0.0      | 2.5        | 0.0        | 0.0       | 0.0        | 0.0      | 0.0    | 0.0   | 0.0    | 2.5                 | 0.2              |
| ZAWIDLZI        | Green Pepper    | 1.2       | 0.0     | 1.3     | 0.0      | 1.6        | 0.0        | 1.6       | 0.0        | 1.4      | 0.0    | 1.1   | 0.0    | 8.2                 | 0.7              |
|                 | Coloured Pepper | 0.0       | 0.0     | 0.0     | 0.0      | 0.0        | 0.0        | 0.0       | 0.0        | 0.0      | 0.0    | 0.0   | 0.0    | 0.0                 | 0.0              |
|                 | Sweetcorn       | 0.0       | 0.0     | 0.0     | 0.0      | 0.0        | 0.0        | 0.0       | 0.0        | 0.0      | 0.0    | 0.0   | 0.0    | 0.0                 | 0.0              |
|                 | Tomato Round    | 3.3       | 0.0     | 0.9     | 0.0      | 2.0        | 0.0        | 0.4       | 0.0        | 0.4      | 0.0    | 0.2   | 0.0    | 7.1                 | 0.4              |
|                 | Tomato Jam      | 16.8      | 0.0     | 16.8    | 0.0      | 5.7        | 0.0        | 1.3       | 0.0        | 1.3      | 0.0    | 0.0   | 0.0    | 42.1                | 1.8              |
| KAVANGO         | Carrot          | 0.0       | 0.0     | 0.7     | 0.0      | 4.3        | 0.0        | 0.0       | 0.0        | 0.0      | 0.0    | 0.0   | 0.0    | 5.0                 | 0.3              |
| IN ANOU         | Green Pepper    | 4.5       | 0.0     | 4.5     | 0.0      | 5.6        | 0.0        | 2.4       | 0.0        | 1.1      | 0.0    | 1.0   | 0.0    | 19.1                | 1.0              |
|                 | Coloured Pepper | 0.0       | 0.0     | 0.0     | 0.0      | 0.0        | 0.0        | 0.0       | 0.0        | 0.0      | 0.0    | 0.0   | 0.0    | 0.0                 | 0.0              |
|                 | Sweet Corn      | 0.0       | 0.0     | 0.0     | 0.0      | 0.0        | 0.0        | 0.0       | 0.0        | 0.0      | 0.0    | 0.0   | 0.0    | 0.0                 | 0.0              |
|                 | Tomato Round    | 2.2       | 0.0     | 4.3     | 0.0      | 6.7        | 0.0        | 0.0       | 0.0        | 0.0      | 0.0    | 0.0   | 0.0    | 13.2                | 0.6              |
|                 | Tomato Jam      | 34.4      | 0.0     | 48.9    | 0.0      | 154.7      | 0.0        | 1165.2    | 0.0        | 29.3     | 0.0    | 108.0 | 0.0    | 1540.5              | 20.4             |
| NORTH CENTRAL   | Carrot          | 2.0       | 0.0     | 2.0     | 0.0      | 2.4        | 0.0        | 2.4       | 0.0        | 0.0      | 0.0    | 0.0   | 0.0    | 8.7                 | 2.4              |
|                 | Green Pepper    | 2.4       | 0.0     | 2.6     | 0.0      | 5.5        | 0.0        | 5.9       | 0.0        | 2.0      | 0.0    | 0.3   | 0.0    | 18.7                | 2.1              |
|                 | Coloured Pepper | 0.0       | 0.0     | 0.0     | 0.0      | 0.0        | 0.0        | 0.0       | 0.0        | 0.0      | 0.0    | 0.0   | 0.0    | 0.0                 | 0.0              |
|                 | Sweetcorn       | 0.9       | 0.0     | 0.9     | 0.0      | 1.8        | 0.0        | 0.0       | 0.0        | 0.0      | 0.0    | 0.0   | 0.0    | 3.5                 | 0.5              |

Table 2A continues...

| L                       |                        |       |       |       |       |        |       |        |       |        |      |       |      |        |       |
|-------------------------|------------------------|-------|-------|-------|-------|--------|-------|--------|-------|--------|------|-------|------|--------|-------|
|                         | Tomato Round           | 1.5   | 0.0   | 1.8   | 0.0   | 5.3    | 0.0   | 0.0    | 0.0   | 0.0    | 0.0  | 0.0   | 0.0  | 8.5    | 0.4   |
|                         | Tomato Jam             | 21.6  | 0.0   | 23.0  | 0.0   | 54.5   | 0.0   | 23.5   | 0.0   | 0.0    | 0.0  | 0.0   | 0.0  | 122.6  | 3.4   |
| KARST                   | Carrot                 | 230.0 | 0.0   | 200.0 | 0.0   | 532.0  | 0.0   | 412.0  | 0.0   | 0.0    | 0.0  | 0.0   | 0.0  | 1374.0 | 32.1  |
| KANJI                   | Green Pepper           | 3.9   | 0.0   | 3.9   | 0.0   | 7.7    | 0.0   | 5.0    | 0.0   | 0.0    | 0.0  | 0.0   | 0.0  | 20.6   | 0.7   |
|                         | Coloured Pepper        | 0.0   | 0.0   | 0.0   | 0.0   | 0.0    | 0.0   | 0.0    | 0.0   | 0.0    | 0.0  | 0.0   | 0.0  | 0.0    | 0.0   |
|                         | Sweetcorn              | 0.0   | 0.0   | 0.0   | 0.0   | 28.0   | 0.0   | 0.0    | 0.0   | 0.0    | 0.0  | 0.0   | 0.0  | 28.0   | 2.0   |
|                         | Tomato Round           | 49.9  | 0.0   | 49.9  | 0.0   | 99.1   | 0.0   | 42.8   | 0.0   | 37.0   | 0.0  | 0.0   | 0.0  | 278.6  | 8.1   |
|                         | Tomato Jam             | 0.9   | 0.0   | 0.9   | 0.0   | 1.8    | 0.0   | 6.3    | 0.0   | 4.5    | 0.0  | 4.5   | 0.0  | 18.9   | 0.8   |
| CENTRAL                 | Carrot                 | 28.5  | 0.0   | 28.5  | 0.0   | 23.0   | 0.0   | 3.0    | 0.0   | 4.0    | 0.0  | 3.0   | 0.0  | 90.0   | 3.6   |
| CENTRAL                 | Green Pepper           | 28.9  | 0.0   | 28.9  | 0.0   | 39.0   | 0.0   | 37.4   | 0.0   | 36.2   | 0.0  | 36.2  | 0.0  | 206.7  | 7.7   |
|                         | Coloured Pepper        | 16.0  | 15.5  | 16.0  | 15.5  | 34.0   | 31.0  | 34.0   | 31.0  | 34.0   | 31.0 | 34.0  | 31.0 | 168.0  | 10.0  |
|                         | Sweetcorn              | 0.0   | 0.0   | 0.0   | 0.0   | 5.0    | 0.0   | 0.0    | 0.0   | 0.0    | 0.0  | 0.0   | 0.0  | 5.0    | 0.5   |
|                         | Tomato Round           | 653.3 | 430.0 | 653.3 | 430.0 | 1307.2 | 860.0 | 1300.5 | 860.0 | 1300.5 | 0.0  | 900.5 | 0.0  | 6115.4 | 98.2  |
|                         | Tomato Jam             | 0.0   | 0.0   | 0.0   | 0.0   | 0.0    | 0.0   | 0.0    | 0.0   | 0.0    | 0.0  | 0.0   | 0.0  | 0.0    | 0.0   |
| SOUTH AND ORANGE        | Carrot                 | 10.2  | 0.0   | 22.2  | 0.0   | 0.2    | 0.0   | 27.0   | 0.0   | 0.0    | 0.0  | 0.0   | 0.0  | 59.5   | 1.9   |
| RIVER                   | Green Pepper           | 268.8 | 0.0   | 268.8 | 0.0   | 531.0  | 0.0   | 531.3  | 0.0   | 0.3    | 0.0  | 0.3   | 0.0  | 1600.6 | 30.8  |
|                         | <b>Coloured Pepper</b> | 119.7 | 13.3  | 119.7 | 13.3  | 239.4  | 26.6  | 239.4  | 26.6  | 239.4  | 26.6 | 0.0   | 0.0  | 957.6  | 10.0  |
|                         | Sweetcorn              | 0.0   | 0.0   | 0.0   | 0.0   | 0.0    | 0.0   | 0.0    | 0.0   | 0.0    | 0.0  | 0.0   | 0.0  | 0.0    | 0.0   |
|                         | Tomato Round           | 744.0 | 430.0 | 741.2 | 430.0 | 1438.0 | 860.0 | 1351.4 | 860.0 | 1339.0 | 0.0  | 900.7 | 0.0  | 6514.2 | 111.7 |
| Total expected per crop | Tomato Jam             | 76.3  | 0.0   | 92.3  | 0.0   | 223.1  | 0.0   | 1201.1 | 0.0   | 35.9   | 0.0  | 112.5 | 0.0  | 1741.3 | 27.0  |
| per month               | Carrot                 | 270.7 | 0.0   | 253.4 | 0.0   | 564.3  | 0.0   | 444.4  | 0.0   | 4.0    | 0.0  | 3.0   | 0.0  | 1539.7 | 40.5  |
|                         | Green Pepper           | 309.8 | 0.0   | 310.1 | 0.0   | 590.4  | 0.0   | 583.6  | 0.0   | 41.0   | 0.0  | 39.0  | 0.0  | 1873.8 | 43.0  |
|                         | Coloured Pepper        | 135.7 | 28.8  | 135.7 | 28.8  | 273.4  | 57.6  | 273.4  | 57.6  | 273.4  | 57.6 | 34.0  | 31.0 | 1125.6 | 20.0  |
|                         | Sweetcorn              | 0.9   | 0.0   | 0.9   | 0.0   | 34.8   | 0.0   | 0.0    | 0.0   | 0.0    | 0.0  | 0.0   | 0.0  | 36.5   | 3.00  |