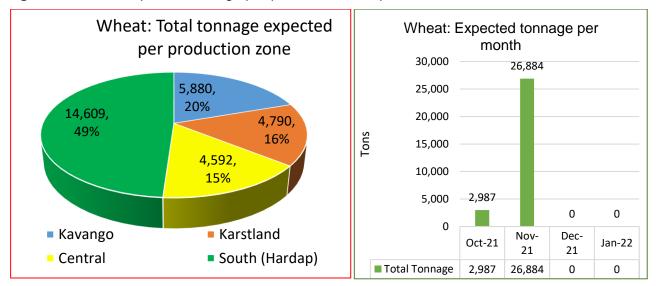

#### 3.1 Wheat tonnage forecasted per production zone per month

Figure 1 below shows that the bulk of the wheat is expected from Karst in October 2021, and then from November, the biggest volume of wheat is expected from the Hardap zone. Figure 2 below shows that the South expects to harvest the biggest tonnage of 14,609 tons (49%), followed by Kavango with 5,880 tons (20%), and the lowest is the Karst zone with 4,790 (16%) and Central with 4,592 tons (15%). Figure 3 indicated that the bulk of the locally produced wheat is expected to be marketed in November due to early planting in May and June.

Figure 1: Wheat: Expected tonnage per production zone per month

Figure 2. Wheat: Total tonnage expected per production zone: Figure 3: Monthly total tonnage