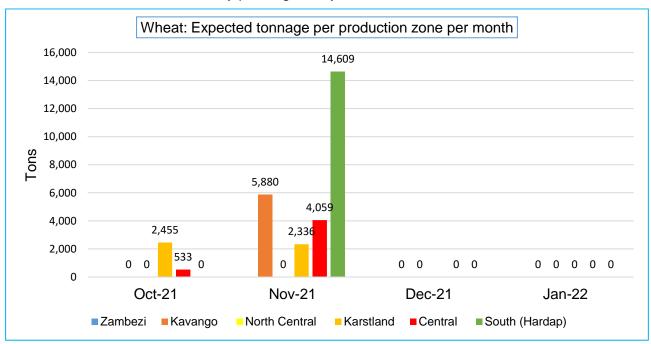

#### 3.1 Wheat tonnage forecasted per production zone per month

Figure 1 below shows that the bulk of the wheat is expected from Karst in October 2021, and then from November, the biggest volume of wheat is expected from the Hardap zone. Figure 2 below shows that the South expects to harvest the biggest tonnage of 14,609 tons (49%), followed by Kavango with 5,880 tons (20%), and the lowest is the Karst zone with 4,790 (16%) and Central with 4,592 tons (15%). Figure 3 indicated that the bulk of the locally produced wheat is expected to be marketed in November due to early planting in May and June.

Figure 1: Wheat: Expected tonnage per production zone per month

Figure 2. Wheat: Total tonnage expected per production zone: Figure 3: Monthly total tonnage