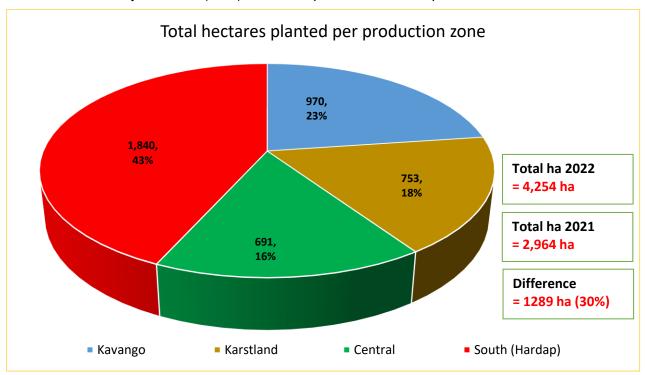

According to 2021/2022 financial year's production and trade statistics, the total domestic demand for wheat grain in Namibia stood at **144**, **939 tons** per annum, translating into an average domestic demand of **12,078 tons** per month. Out of the total domestic demand recorded during the 2021/2022 financial year, **18,498 (13%)** tons were locally produced and **126,441 (87%)** tons were imported from other countries. During the upcoming wheat grain marketing season, a total of **29,871 tons** of wheat is expected to be harvested from **4,254 ha** in four (4) production zones (South, Central, Karstland, and Kavango).

#### 3.1 Wheat tonnage forecasted per production zone per month

Figure 1 below shows that the bulk of the wheat is expected from Karst in October 2021, and then from November, the biggest volume of wheat is expected from the Hardap zone. Figure 2 below shows that the South expects to harvest the biggest tonnage of 14,609 tons (49%), followed by Kavango with 5,880 tons (20%), and the lowest is the Karst zone with 4,790 (16%) and Central with 4,592 tons (15%). Figure 3 indicated that the bulk of the locally produced wheat is expected to be marketed in November due to early planting in May and June.