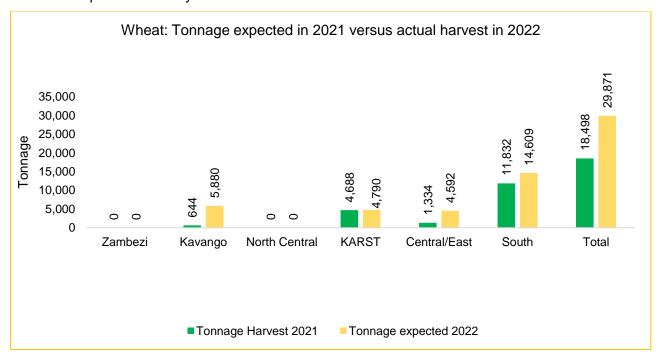

According to 2021/2022 financial year's production and trade statistics, the total domestic demand for wheat grain in Namibia stood at **144**, **939 tons** per annum, translating into an average domestic demand of **12,078 tons** per month. Out of the total domestic demand recorded during the 2021/2022 financial year, **18,498 (13%)** tons were locally produced and **126,441 (87%)** tons were imported from other countries. During the upcoming wheat grain marketing season, a total of **29,871 tons** of wheat is expected to be harvested from **4,254 ha** in four (4) production zones (South, Central, Karstland, and Kavango).

#### 3.1 Wheat tonnage forecasted per production zone per month

Figure 1 below shows that the bulk of the wheat is expected from Karst in October 2021, and then from November, the biggest volume of wheat is expected from the Hardap zone. Figure 2 below shows that the South expects to harvest the biggest tonnage of 14,609 tons (49%), followed by Kavango with 5,880 tons (20%), and the lowest is the Karst zone with 4,790 (16%) and Central with 4,592 tons (15%). Figure 3 indicated that the bulk of the locally produced wheat is expected to be marketed in November due to early planting in May and June.