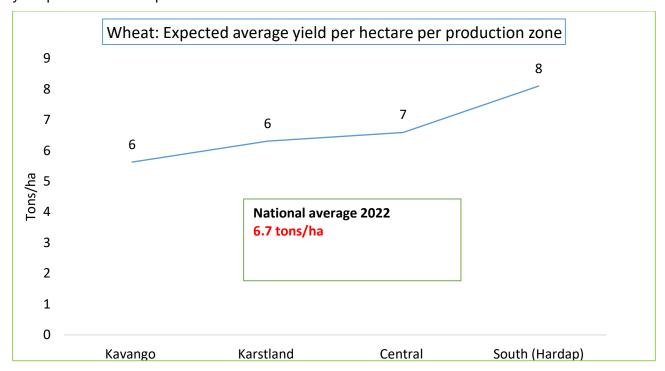

Wheat production between May and July 2022, of which 1,840 ha (43% is planted in the South Production zone, 970 ha (23%) in Kavango, 753 ha (18%) in Karst zone and 691 ha (16%) in the Central zone. The hectares planted in 2022 increased by 1,290 ha (30%) when compared to hectares planted in 2021.



Figure 4: Total hectares of wheat planted during the 2022 season per production zone.



## 3.4 Expected yield per hectare from each production zone

Figure 5 below shows that the highest average yield of 7 tons/ha is expected from the Central and 8 tons/ha from the South production zone. The lowest average yield per hectare of 6 tons/ha is

expected from the Kavango and Karst production zone, respectively. However, the national average yield per hectare is expected to be around 6.7 tons/ha.



Figure 5: Expected average yield per ha (tons\ha)



#### 3.5 Expected supply versus average domestic demand

Figure 6 below shows that the national total tonnage expected for the 2022 marketing season is 29,871 tons, while the average domestic demand stands at 12,078 tons per month. Figure 6 also shows that when compared to last year, local production of wheat is expected to increase by **11,373 tons** during 2022, which represents an increase of **38%**.

The increase in tonnage expected when compared to 2020 is attributed to the increase in hectares planted during 2022.



Figure 6: Wheat expected production to be marketed versus the domestic demand.



### 3.6 Tonnage expected in 2022 versus tonnage marketed in 2021

Figures 7 shows that in comparison to last year, the wheat harvest