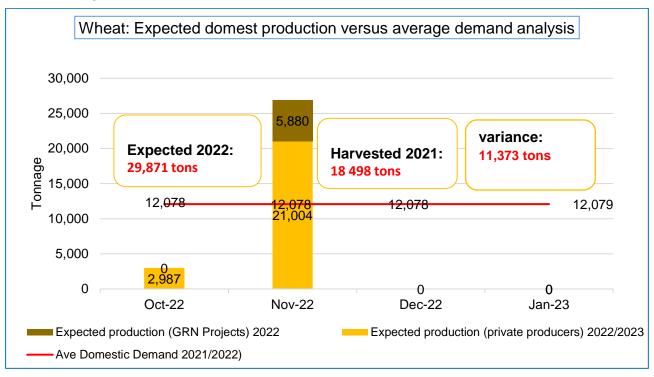

According to 2021/2022 financial year's production and trade statistics, the total domestic demand for wheat grain in Namibia stood at **144**, **939 tons** per annum, translating into an average domestic demand of **12,078 tons** per month. Out of the total domestic demand recorded during the 2021/2022 financial year, **18,498 (13%)** tons were locally produced and **126,441 (87%)** tons were imported from other countries. During the upcoming wheat grain marketing season, a total of **29,871 tons** of wheat is expected to be harvested from **4,254 ha** in four (4) production zones (South, Central, Karstland, and Kavango).

#### 3.1 Wheat tonnage forecasted per production zone per month

Figure 1 below shows that the bulk of the wheat is expected from Karst in October 2021, and then from November, the biggest volume of wheat is expected from the Hardap zone. Figure 2 below shows that the South expects to harvest the biggest tonnage of 14,609 tons (49%), followed by Kavango with 5,880 tons (20%), and the lowest is the Karst zone with 4,790 (16%) and Central with 4,592 tons (15%). Figure 3 indicated that the bulk of the locally produced wheat is expected to be marketed in November due to early planting in May and June.